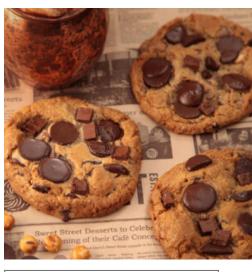

## Sandy's Chocolate Chunk w/ Pretzel Manifesto® Cookie

Everything we love about Sandy's Amazing Chocolate Chunk Cookie with added pretzel punchiness. Mixed into our dough of all butter, pure cane sugar and cage free eggs are crunchy, savory pretzel bites that play off of sweet, giant morsels of Peruvian sustainable chocolates, milk, semisweet and dark coins, in a brown butter, caramelized chewy-crispy-edged wonder. Sandy's Chocolate Chunk w/ Pretzel Manifesto Cookie is Non GMO and additive free. Manifesto® is a registered trademark.